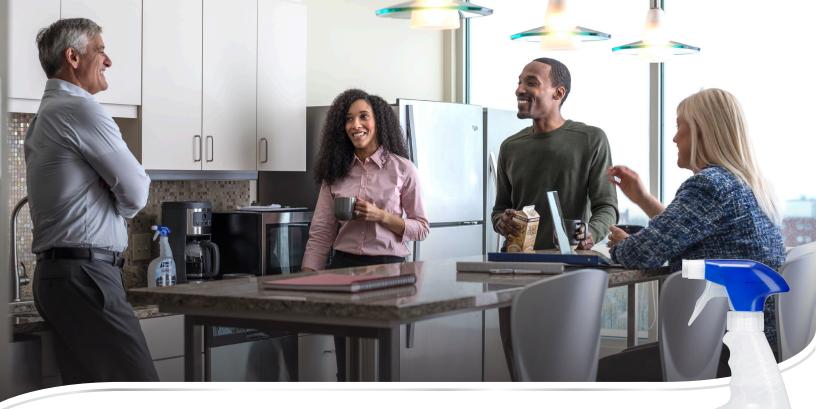

## Buy PURELL ES® Dispensers, Get PURELL® Surface Spray at No Charge!

## PROMOTION DETAILS - VALID 9/1/2019 -12/31/2019

- GOJO will ship you 1 case (6 bottles) of 32 ounce PURELL<sup>®</sup> Professional Surface Disinfectant Spray for every 10 PURELL<sup>®</sup> ES4 System, PURELL<sup>®</sup> ES6 System or PURELL<sup>®</sup> ES8 System refills (must install wall unit + refill)
- · Units and refills must be installed during the promotion period
- Simply fill out this form, include a copy of your invoice and submit both documents to Promotions@GOJO.com or fax to 330-255-6879
- · GOJO will ship the PURELL Professional Surface Disinfectant Spray to you at no charge